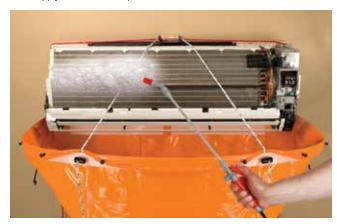

8. Cut the drain tube of the Funnel Bag to the proper length and drop it into bottom of Drain Pail.

9. Apply Desolv Cleaner per instructions. ▼

After cleaning, unhook C-Band with Funnel Bag attached. Roll entire assembly into Drain Pail. Remove Drain Pail outdoors and separate the bag from the frame. Keep reusable frame. Discard the used Replacement Bag. Properly dispose of diluted solution in accordance with local, state and federal regulations.