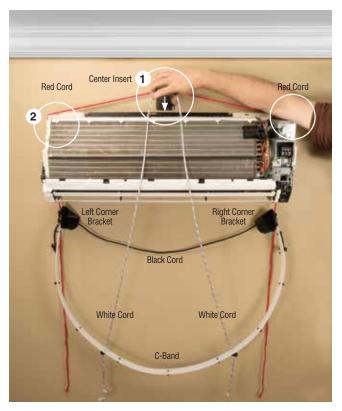

## Kit Includes

- Desolv Cleaning Solution (1 gal.)
- C-Band Frame Assembly
- Replacement Bags (2)
- Wedge Sheets (2)
- Drain Pail (5 gal)
- Installation Instructions

- 1. Slide Center Insert between wall and top of indoor unit.
- 2. Route Red Cords around unit. It's ok if cords go behind unit. V

3. Slide Left & Right Corner Brackets under back corners of the unit. Tighten Corner Brackets by pulling Red Cords through the Cord Locks. Secure Corner Brackets together by tighten Black Cord and securing with Cord Locks. ▼