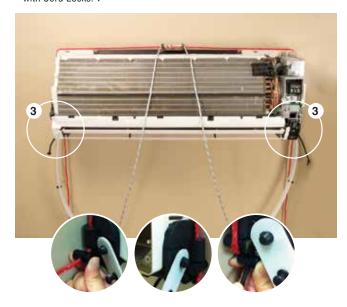

3. Slide Left & Right Corner Brackets under back corners of the unit. Tighten Corner Brackets by pulling Red Cords through the Cord Locks. Secure Corner Brackets together by tighten Black Cord and securing with Cord Locks. ▼