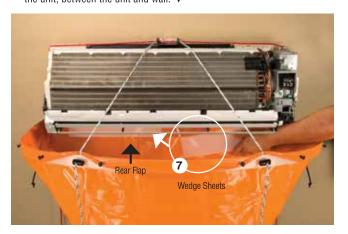

- 6. Raise and pull Rear Flap of Funnel Bag up and over the Black Cord. Spread flap along Black Cord to cover full length of unit.
- 7. Use the Wedge Sheets to wedge the Flap of the Funnel Bag up behind the unit, between the unit and wall.  $\blacktriangledown$