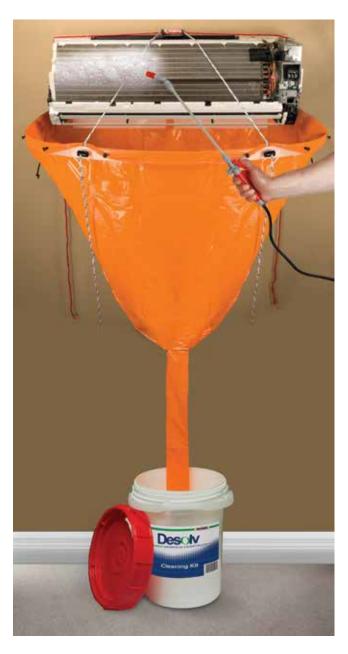

## Desolv<sup>™</sup>Cleaning Kit USER INSTRUCTIONS

| Code  | Description                   | Qty. |
|-------|-------------------------------|------|
| 82560 | Desolv Kit with 2 Funnel Bags | 1    |
| 82562 | Desolv Replacement Bags       | 10   |
| 82565 | Desolv Solution (1 gallon)    | 4    |

## Kit Includes

- Desolv Cleaning Solution (1 gal.)
- C-Band Frame Assembly
- Replacement Bags (2)
- Wedge Sheets (2)
- Drain Pail (5 gal)
- Installation Instructions

- 1. Slide Center Insert between wall and top of indoor unit.
- 2. Route Red Cords around unit. It's ok if cords go behind unit. V

8. Cut the drain tube of the Funnel Bag to the proper length and drop it into bottom of Drain Pail.

9. Apply Desolv Cleaner per instructions. ▼

After cleaning, unhook C-Band with Funnel Bag attached. Roll entire assembly into Drain Pail. Remove Drain Pail outdoors and separate the bag from the frame. Keep reusable frame. Discard the used Replacement Bag. Properly dispose of diluted solution in accordance with local, state and federal regulations.