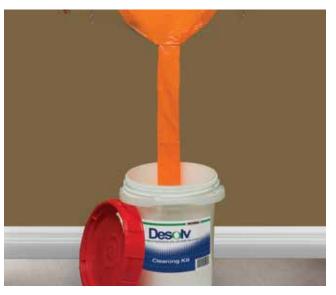

8. Cut the drain tube of the Funnel Bag to the proper length and drop it into bottom of Drain Pail.

9. Apply Desolv Cleaner per instructions. ▼

After cleaning, unhook C-Band with Funnel Bag attached. Roll entire assembly into Drain Pail. Remove Drain Pail outdoors and separate the bag from the frame. Keep reusable frame. Discard the used Replacement Bag. Properly dispose of diluted solution in accordance with local, state and federal regulations.