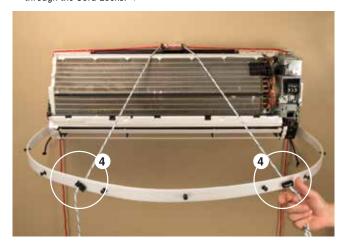

4. Lift the C-Band up into position by pulling White Cords through the Cord Locks. ▼

5. Attach the Funnel Bag to the frame by rolling it over the C-Band from the inside. Secure the mounting holes in the bag to the mounting studs along the C-Band. ▼