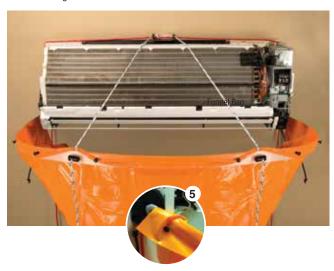

4. Lift the C-Band up into position by pulling White Cords through the Cord Locks. ▼

5. Attach the Funnel Bag to the frame by rolling it over the C-Band from the inside. Secure the mounting holes in the bag to the mounting studs along the C-Band. ▼